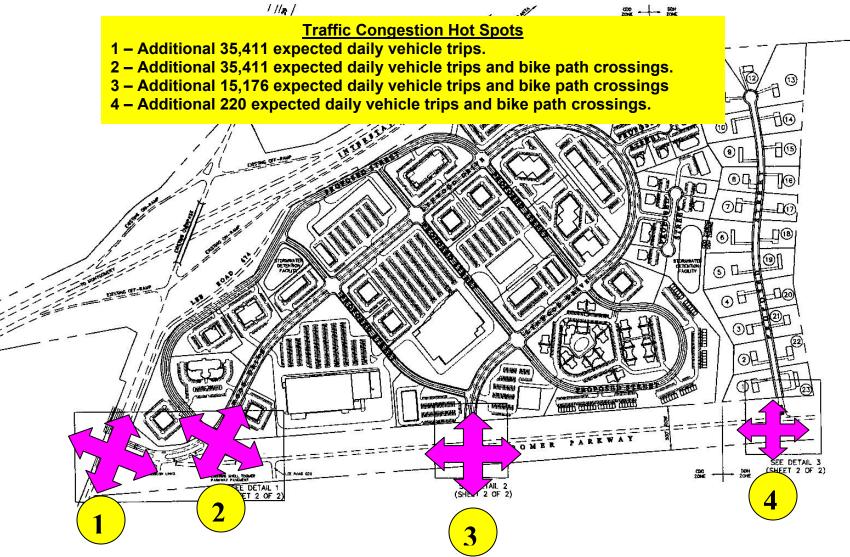

## Pace Farms Master Plan Puts additional 50,807+ daily auto and truck vehicle trips on Chewacla State Park's Shell-Toomer Parkway

Source: Institute of Transportation Engineers, Trip Generation Rates.